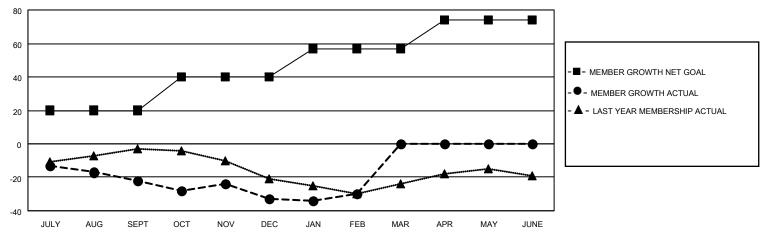

#### GOALS AND ACTUAL MEMBERS CUMULATIVE

| DROPPED CLUBS: 1 |    | 26 CLUBS OF 50 ADDED 1 OR<br>MORE NEW MEMBERS | GENDER DISTRIBUTION             |                              |  |
|------------------|----|-----------------------------------------------|---------------------------------|------------------------------|--|
|                  |    |                                               | MALE<br>FEMALE                  | 833 (64.88%)<br>451 (35.12%) |  |
| DROPPED MEMBERS  |    |                                               | NON BINARY PREFER NOT TO ANSWER | 0 (0.00%)<br>0 (0.00%)       |  |
| DECEASED         | 13 |                                               | PREFER NOT TO ANSWER            | 0 (0.00%)                    |  |
| CLUB CANCELLED   | 1  | CLICK HERE FOR CUMULATIVE                     | TOTAL FAMILY UNIT MEMBERS       | 305                          |  |
| OTHER            | 72 | MEMBERSHIP DATA                               |                                 |                              |  |
| TOTAL            | 86 |                                               | FAMILY MEMBERS PAYING HAI       | F DUES 156                   |  |
|                  |    |                                               |                                 |                              |  |